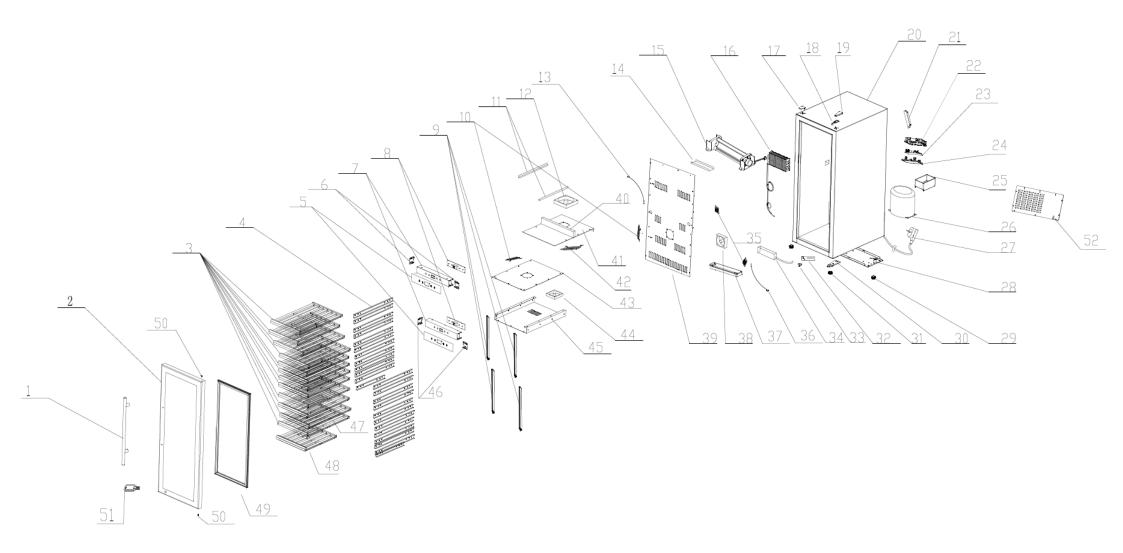

Exploded diagram and spare parts list (GM628)

| Machine                                                           | Explode | Code     | Description                     |
|-------------------------------------------------------------------|---------|----------|---------------------------------|
| Polar G-Series Dual Zone Wine Fridge Stainless Steel - 126 Bottle | 1       | AL058    | S.S Handle                      |
| Polar G-Series Dual Zone Wine Fridge Stainless Steel - 126 Bottle | 2       | <b>*</b> | Door Assemble(Right Hinge)      |
| Polar G-Series Dual Zone Wine Fridge Stainless Steel - 126 Bottle | 3       | AS645    | Upper Wood Shelf                |
| Polar G-Series Dual Zone Wine Fridge Stainless Steel - 126 Bottle | 4       | AT701    | Guide Left                      |
| Polar G-Series Dual Zone Wine Fridge Stainless Steel - 126 Bottle | 4       |          | Guide Right                     |
| Polar G-Series Dual Zone Wine Fridge Stainless Steel - 126 Bottle | 5       | AL069    | Control Panel Sticker           |
| Polar G-Series Dual Zone Wine Fridge Stainless Steel - 126 Bottle | 6       | 2        | Upper Control Box Bracket Left  |
| Polar G-Series Dual Zone Wine Fridge Stainless Steel - 126 Bottle | 6       | 2        | Upper Control Box Bracket Right |
| Polar G-Series Dual Zone Wine Fridge Stainless Steel - 126 Bottle | 7       | 2        | Control Box                     |
| Polar G-Series Dual Zone Wine Fridge Stainless Steel - 126 Bottle | 8       | AS643    | Display PCB                     |
| Polar G-Series Dual Zone Wine Fridge Stainless Steel - 126 Bottle | 9       | AM368    | Upper LED Light                 |
| Polar G-Series Dual Zone Wine Fridge Stainless Steel - 126 Bottle | 9       | AM369    | Lower LED Light                 |
| Polar G-Series Dual Zone Wine Fridge Stainless Steel - 126 Bottle | 10      | <b>~</b> | 8025 Fan Cover                  |
| Polar G-Series Dual Zone Wine Fridge Stainless Steel - 126 Bottle | 11      | <b>~</b> | Fixed Plate                     |
| Polar G-Series Dual Zone Wine Fridge Stainless Steel - 126 Bottle | 12      | AL072    | Evaporator Fan                  |
| Polar G-Series Dual Zone Wine Fridge Stainless Steel - 126 Bottle | 13      | AL076    | Temperature Sensor              |
| Polar G-Series Dual Zone Wine Fridge Stainless Steel - 126 Bottle | 14      | <b>2</b> | Bevel Water Catcher             |
| Polar G-Series Dual Zone Wine Fridge Stainless Steel - 126 Bottle | 15      | 2        | Motor                           |
| Polar G-Series Dual Zone Wine Fridge Stainless Steel - 126 Bottle | 16      | AL078    | Evaporator                      |
| Polar G-Series Dual Zone Wine Fridge Stainless Steel - 126 Bottle | 17      | <b>~</b> | Top Hole Cover                  |
| Polar G-Series Dual Zone Wine Fridge Stainless Steel - 126 Bottle | 18      | AL081    | Upper Hinge                     |
| Polar G-Series Dual Zone Wine Fridge Stainless Steel - 126 Bottle | 19      |          | Upper Hinge Cover               |
| Polar G-Series Dual Zone Wine Fridge Stainless Steel - 126 Bottle | 21      | <b>~</b> | Electric Board Box Bracket      |
| Polar G-Series Dual Zone Wine Fridge Stainless Steel - 126 Bottle | 22      | 2        | Electric Board Cover            |
| Polar G-Series Dual Zone Wine Fridge Stainless Steel - 126 Bottle | 23      | AS644    | Electric Board                  |
| Polar G-Series Dual Zone Wine Fridge Stainless Steel - 126 Bottle | 24      | <b>~</b> | Electric Board Base             |
| Polar G-Series Dual Zone Wine Fridge Stainless Steel - 126 Bottle | 25      | AL085    | Water Box                       |
| Polar G-Series Dual Zone Wine Fridge Stainless Steel - 126 Bottle | 26      | AS642    | Compressor (R600a)              |
| Polar G-Series Dual Zone Wine Fridge Stainless Steel - 126 Bottle | 27      | <b>~</b> | UK Power Cord                   |
| Polar G-Series Dual Zone Wine Fridge Stainless Steel - 126 Bottle | 27      | <b>~</b> | EU Power Cord                   |
| Polar G-Series Dual Zone Wine Fridge Stainless Steel - 126 Bottle | 28      | <b>*</b> | Compressor Support Plate        |
| Polar G-Series Dual Zone Wine Fridge Stainless Steel - 126 Bottle | 29      | AL092    | Feet (Set 3)                    |
| Polar G-Series Dual Zone Wine Fridge Stainless Steel - 126 Bottle | 31      |          | Front Feet                      |
| Polar G-Series Dual Zone Wine Fridge Stainless Steel - 126 Bottle | 30      | AL094    | Down Hinge                      |
| Polar G-Series Dual Zone Wine Fridge Stainless Steel - 126 Bottle | 32      | AT717    | Lock Bracket                    |
| Polar G-Series Dual Zone Wine Fridge Stainless Steel - 126 Bottle | 33      | <b>*</b> | Plastic Cushion                 |
| Polar G-Series Dual Zone Wine Fridge Stainless Steel - 126 Bottle | 34      | <b>~</b> | Heater                          |
| Polar G-Series Dual Zone Wine Fridge Stainless Steel - 126 Bottle | 35      | <b>~</b> | Sensor Cap                      |
| Polar G-Series Dual Zone Wine Fridge Stainless Steel - 126 Bottle | 36      | AM241    | Lower Sensor                    |
| Polar G-Series Dual Zone Wine Fridge Stainless Steel - 126 Bottle | 37      | AL095    | Drip Tray                       |
| Polar G-Series Dual Zone Wine Fridge Stainless Steel - 126 Bottle | 38      | AL074    | Heating Fan                     |
| Polar G-Series Dual Zone Wine Fridge Stainless Steel - 126 Bottle | 39      | <b>*</b> | Back Ventilation Board          |

| Machine                                                           | Explode | Code     | Description                            |
|-------------------------------------------------------------------|---------|----------|----------------------------------------|
| Polar G-Series Dual Zone Wine Fridge Stainless Steel - 126 Bottle | 40      |          | Sealing Foaming                        |
| Polar G-Series Dual Zone Wine Fridge Stainless Steel - 126 Bottle | 41      | <b>*</b> | Top Ventilation Board                  |
| Polar G-Series Dual Zone Wine Fridge Stainless Steel - 126 Bottle | 42      |          | 12025 Fan Cover                        |
| Polar G-Series Dual Zone Wine Fridge Stainless Steel - 126 Bottle | 43      |          | Up Cover(Mid. Board)                   |
| Polar G-Series Dual Zone Wine Fridge Stainless Steel - 126 Bottle | 44      | AL075    | Exhaust Fan                            |
| Polar G-Series Dual Zone Wine Fridge Stainless Steel - 126 Bottle | 45      |          | Bottom Cover                           |
| Polar G-Series Dual Zone Wine Fridge Stainless Steel - 126 Bottle | 46      |          | Lower Control Box Bracket Left & Right |
| Polar G-Series Dual Zone Wine Fridge Stainless Steel - 126 Bottle | 47      | AS646    | Middle Wood Shelf                      |
| Polar G-Series Dual Zone Wine Fridge Stainless Steel - 126 Bottle | 48      | AL066    | Bottom Wood Shelf                      |
| Polar G-Series Dual Zone Wine Fridge Stainless Steel - 126 Bottle | 49      | AL060    | Door Seal                              |
| Polar G-Series Dual Zone Wine Fridge Stainless Steel - 126 Bottle | 50      | AP559    | Bushing                                |
| Polar G-Series Dual Zone Wine Fridge Stainless Steel - 126 Bottle | 51      | AL098    | Key                                    |
| Polar G-Series Dual Zone Wine Fridge Stainless Steel - 126 Bottle | 52      | <b>*</b> | Rear Grill                             |